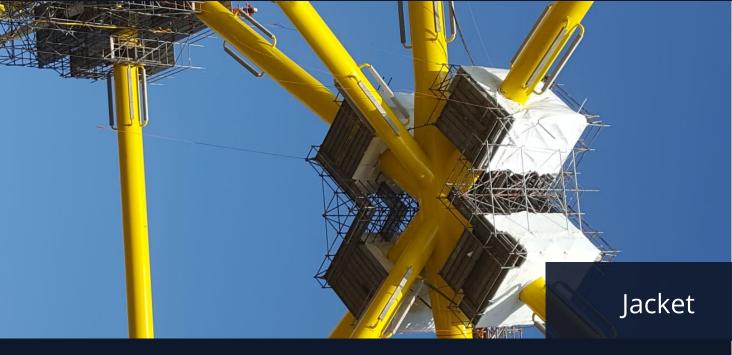

 Scaffolding design for offshore jackets

- Structural calculations
- Revit & Scia

o 3D design