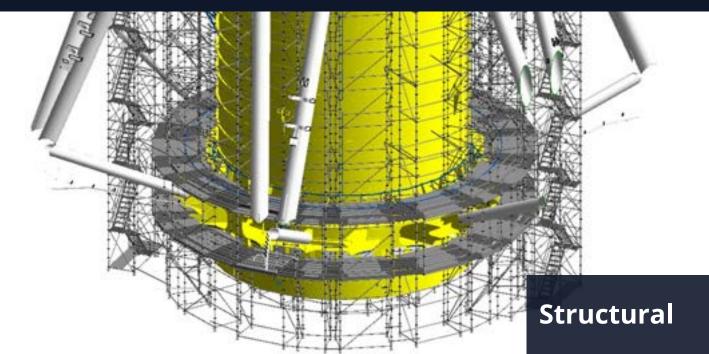

 Scaffolding design for offshore jackets

- Structural calculations
- Revit & Scia

o 3D design