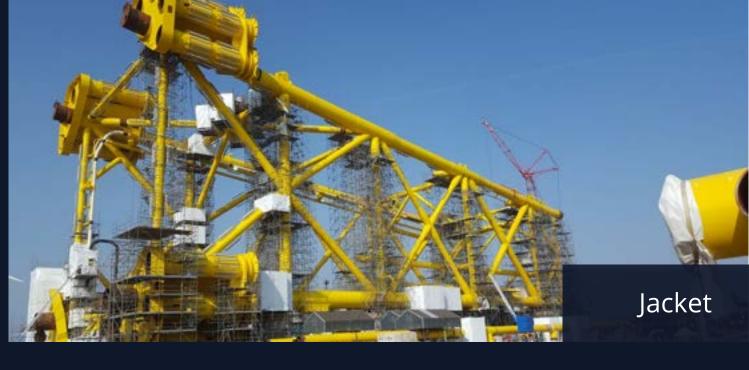

 Scaffolding design for offshore jackets

- Structural calculations
- Revit & Scia

o 3D design