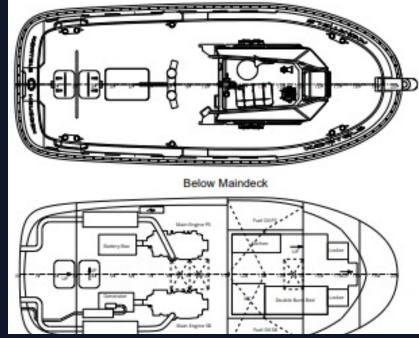

• Refit management

• Qatar / NDSQ

.

Building &delivery of 15vessels

### MY Daloob & MY Um Alhoul

### **MY Constellation**

**15 vessels Hamad Port Project** 